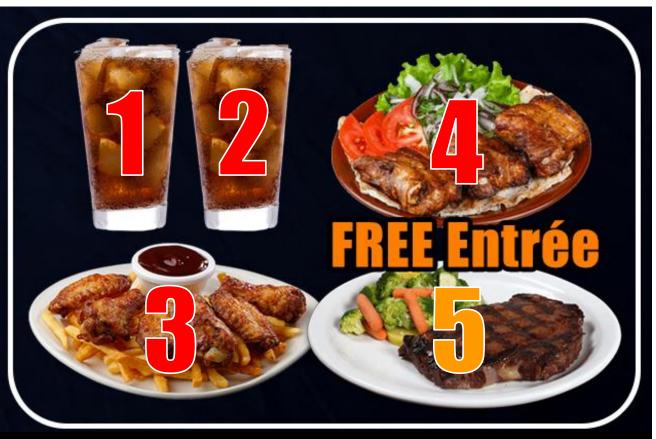

# Purchase 2 Beverages, 1 Select Appetizer & 1 Select Entrée And Get A 2nd Entrée Or Other Select Menu Item For FREE

Use With A Party Of 2, 4 Or 6 People. Easily Save \$1,000+ Per Month At Your Favorite Restaurants

### **BUY 4, GET 1 FREE – LOWEST REDEMPTION COST IN AMERICA**

Your Dining Club Requires A Member With A Party Of 2 To Purchase 2 Drinks, 1 Select Appetizer (You Choose The Selections), 1 Select Entree (You Choose The Selections) To Then Receive A 5<sup>th</sup> Item For Free.