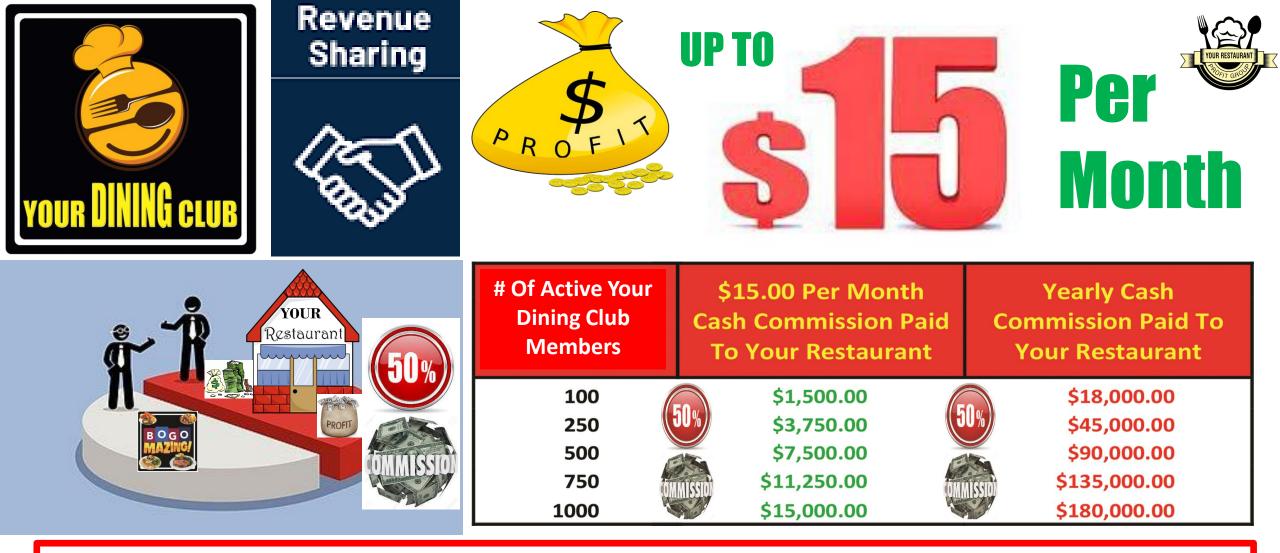

Up To 50% Of ALL Your Dining Club Revenue Collected Is Returned To Our Your Dining Club Restaurant Members In The Form Of Monthly Revenue Sharing Cash Commissions.

With Just 500 Referrals You Earn \$7,500/Month & 1,000 Referrals A Restaurant Life Saving \$15,000/Month. Many Restaurants Will Easily Double Their Bottom-Line Profits

How Motivated & Loyal Would Your Staff Be If They Could Earn A \$250+ Monthly Commissions By Promoting Your Dining Club. I Would Say Extremely Loyal & Motivated

| our DINING c                               | LUB         |                                            |                                                    | UP TO<br>SS                                               |                 |
|--------------------------------------------|-------------|--------------------------------------------|----------------------------------------------------|-----------------------------------------------------------|-----------------|
| # Of Active Your<br>Dining Club<br>Members | Commissio   | r Month Cash<br>on Paid To Your<br>taurant | Yearly Cash Commissions<br>Paid To Your Restaurant | \$5.00 Per Month Cash<br>Commission You Pay Your<br>Staff | Yearly C<br>You |
| 25                                         |             | \$375.00                                   | \$4,500.00                                         | \$125.00                                                  |                 |
| 50                                         | <b>5</b> 0% | \$750.00                                   | \$9,000.00                                         | \$250.00                                                  |                 |
| 100                                        |             | \$1,500.00                                 | \$18,000.00                                        | \$500.00                                                  |                 |
| 250                                        |             | \$3,750.00                                 | \$45,000.00                                        | \$1,250.00                                                |                 |
| 500                                        |             | \$7,500.00                                 | \$90,000.00                                        | \$2,500.00                                                |                 |
| 750                                        |             | 644 050 00                                 | 6495 000 00                                        |                                                           |                 |

| # Of Active Your<br>Dining Club<br>Members | Commissio   | r Month Cash<br>on Paid To Your<br>taurant | Yearly Cash Commissions<br>Paid To Your Restaurant | \$5.00 Per Month Cash<br>Commission You Pay Your<br>Staff | Yearly Cash Commissions<br>You Pay Your Staff |     |
|--------------------------------------------|-------------|--------------------------------------------|----------------------------------------------------|-----------------------------------------------------------|-----------------------------------------------|-----|
| 25                                         |             | \$375.00                                   | \$4,500.00                                         | \$125.00                                                  | \$1,500.00                                    |     |
| 50                                         | <b>5</b> 00 | \$750.00                                   | \$9,000.00                                         | \$250.00                                                  | \$3,000.00                                    |     |
| 100                                        |             | \$1,500.00                                 | \$18,000.00                                        | \$500.00                                                  | \$6,000.00                                    |     |
| 250                                        |             | \$3,750.00                                 | \$45,000.00                                        | \$1,250.00                                                | \$15,000.00                                   |     |
| 500                                        |             | \$7,500.00                                 | \$90,000.00                                        | \$2,500.00                                                | \$30,000.00                                   | Car |
| 750                                        |             | \$11,250.00                                | \$135,000.00                                       | \$3,750.00                                                | \$45,000.00                                   |     |
| 1000                                       | - Aller     | \$15,000.00                                | \$180,000.00                                       | \$5,000.00                                                | \$60,000.00                                   |     |