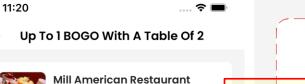

📞 987-687-7867

You Have Qualified For 1 BOGO Selection Transaction Number

BG-00002-01-00805

Please Show This Confirmation # To Your Server.

| Member Name      | : | Navjot Kaur          |
|------------------|---|----------------------|
| Receipt Email To | : | navjot12@yopmail.com |
| Server Name      | : | Joe                  |
| Number In Party  | : | 2                    |
| Date             | : | 05/23/2022           |
| Order Placed At  | : | 11:20 AM             |
|                  |   |                      |

A Confirmation Email Has Been Sent At navjot12@yopmail.com

| You Have Qualified For 1 BOGO Selection |                               |              |  |  |
|-----------------------------------------|-------------------------------|--------------|--|--|
| Transaction Number                      |                               |              |  |  |
| d Proof BG-                             | 00002-01-008                  | 05 🗸         |  |  |
| Please Sha                              | ow This Confirmation # To You | ur Server.   |  |  |
| Member Name                             | :                             | Navjot Kaur  |  |  |
| Receipt Email To                        | : navjot12                    | @yopmail.com |  |  |
| Server Name                             | :                             | Joe          |  |  |
| Number In Party                         | :                             | 2            |  |  |
| Date                                    | :                             | 05/23/2022   |  |  |
| Order Placed At                         | :                             | 11:20 AM     |  |  |