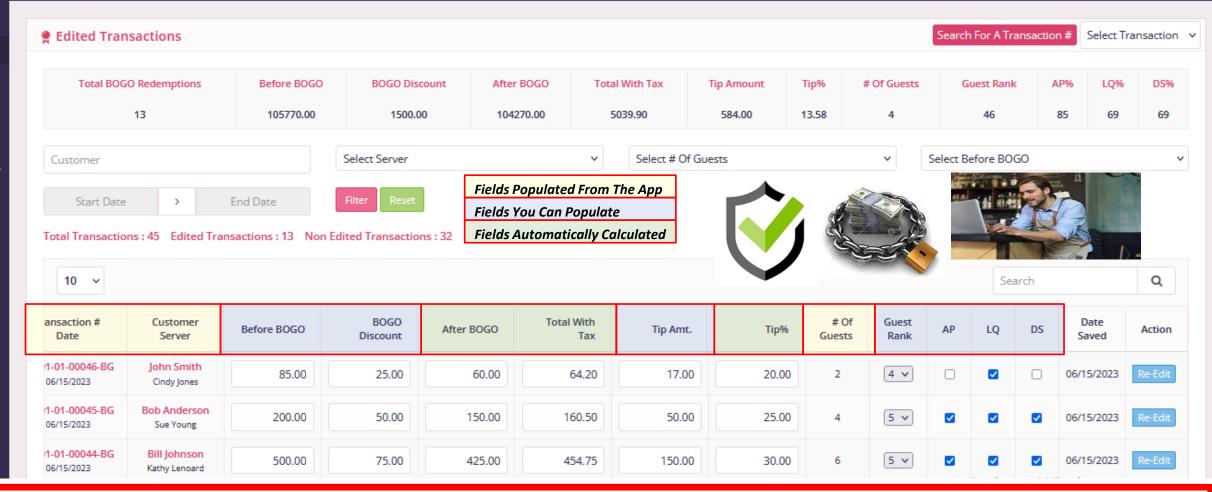

BO

GO

Your Dining Club Is Fraud Proof With Your Staff As A Unique Transaction Number, Member Name, Member Email, Server Name, # In Party, Date & Time Are Saved =Ú

-hl

÷

FREE Your Dining Club Transaction Tracking Software Tracks All Transactions & Allows For Additional Data To Be Entered If You Are A Total Type A Personality.