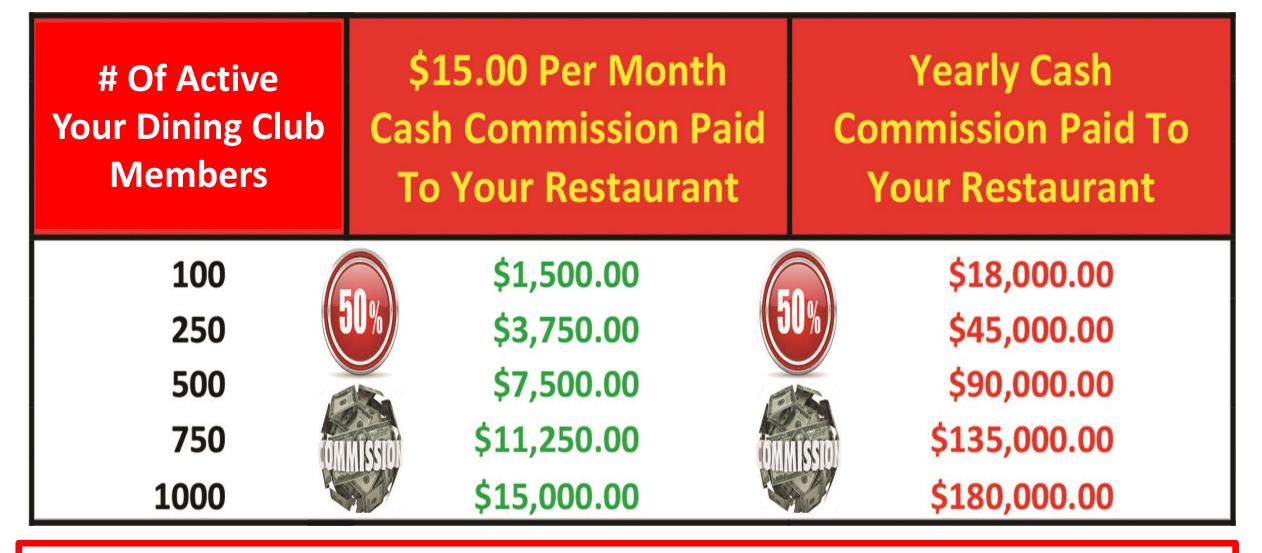

How Motivated & Loyal Would Your Staff Be If They Could Earn A \$250+ Monthly Commissions By Promoting Your Dining Club. I Would Say Extremely Loyal & Motivated

| our DINING c                               | LUB         |                                            |                                                    | UP TO<br>SS                                               |                 |
|--------------------------------------------|-------------|--------------------------------------------|----------------------------------------------------|-----------------------------------------------------------|-----------------|
| # Of Active Your<br>Dining Club<br>Members | Commissio   | r Month Cash<br>on Paid To Your<br>taurant | Yearly Cash Commissions<br>Paid To Your Restaurant | \$5.00 Per Month Cash<br>Commission You Pay Your<br>Staff | Yearly C<br>You |
| 25                                         |             | \$375.00                                   | \$4,500.00                                         | \$125.00                                                  |                 |
| 50                                         | <b>5</b> 0% | \$750.00                                   | \$9,000.00                                         | \$250.00                                                  |                 |
| 100                                        |             | \$1,500.00                                 | \$18,000.00                                        | \$500.00                                                  |                 |
| 250                                        |             | \$3,750.00                                 | \$45,000.00                                        | \$1,250.00                                                |                 |
| 500                                        |             | \$7,500.00                                 | \$90,000.00                                        | \$2,500.00                                                |                 |
| 750                                        |             | 644 050 00                                 | 6495 000 00                                        |                                                           |                 |

| # Of Active Your<br>Dining Club<br>Members | Commissio   | r Month Cash<br>on Paid To Your<br>taurant | Yearly Cash Commissions<br>Paid To Your Restaurant | \$5.00 Per Month Cash<br>Commission You Pay Your<br>Staff | Yearly Cash Commissions<br>You Pay Your Staff |     |
|--------------------------------------------|-------------|--------------------------------------------|----------------------------------------------------|-----------------------------------------------------------|-----------------------------------------------|-----|
| 25                                         |             | \$375.00                                   | \$4,500.00                                         | \$125.00                                                  | \$1,500.00                                    |     |
| 50                                         | <b>5</b> 00 | \$750.00                                   | \$9,000.00                                         | \$250.00                                                  | \$3,000.00                                    |     |
| 100                                        |             | \$1,500.00                                 | \$18,000.00                                        | \$500.00                                                  | \$6,000.00                                    |     |
| 250                                        |             | \$3,750.00                                 | \$45,000.00                                        | \$1,250.00                                                | \$15,000.00                                   |     |
| 500                                        |             | \$7,500.00                                 | \$90,000.00                                        | \$2,500.00                                                | \$30,000.00                                   | Car |
| 750                                        |             | \$11,250.00                                | \$135,000.00                                       | \$3,750.00                                                | \$45,000.00                                   |     |
| 1000                                       | - Aller     | \$15,000.00                                | \$180,000.00                                       | \$5,000.00                                                | \$60,000.00                                   |     |

The Referrals The FOH & BOH Staff Get Outside Of Work Is 100% Gravy Bottom-Line Profit That More Then Funds The Monthly Bonuses That Create A Much Happier Staff.

| <b>Y</b> | bur DINING c                               | LUB         |                                              |                                                    | UP TO                                                     | 15                                            | Per view of the second |
|----------|--------------------------------------------|-------------|----------------------------------------------|----------------------------------------------------|-----------------------------------------------------------|-----------------------------------------------|-------------------------------------------------------------------------------------------------------------------------------------------------------------------------------------------------------------------------------------------------------------------------------------------------------------------------------------------------------------------------------------------------------------------------------------------------------------------------------------------------------------------------------------------------------------------------------------------------------------------------------------------------------------------------------------------------------------------------------------------------------------------------------------------------------------------------------------------------------------------------------------------------------------------------------------------------------------------------------------------------------------------------------------------------------------------------------------------------------------------------------------------------------------------------------------------------------------------------------------------------------------------------------------------------------------------------------------------------------------------------------------------------------------------------------------------------------------------------------------------------------------------------------------------------------------------------------------------------------------------------------------------------------------------------------------------------------------------------------------------------------------------------------------------------------------------------------------------------------------------------------------------------------------------------------------------------------------------------------------------------------------------------------------------------------------------------------------------------------------------------------|
|          | # Of Active Your<br>Dining Club<br>Members | Commissio   | er Month Cash<br>on Paid To Your<br>staurant | Yearly Cash Commissions<br>Paid To Your Restaurant | \$5.00 Per Month Cash<br>Commission You Pay Your<br>Staff | Yearly Cash Commissions<br>You Pay Your Staff |                                                                                                                                                                                                                                                                                                                                                                                                                                                                                                                                                                                                                                                                                                                                                                                                                                                                                                                                                                                                                                                                                                                                                                                                                                                                                                                                                                                                                                                                                                                                                                                                                                                                                                                                                                                                                                                                                                                                                                                                                                                                                                                               |
|          | 25                                         |             | \$375.00                                     | \$4,500.00                                         | \$125.00                                                  | \$1,500.00                                    |                                                                                                                                                                                                                                                                                                                                                                                                                                                                                                                                                                                                                                                                                                                                                                                                                                                                                                                                                                                                                                                                                                                                                                                                                                                                                                                                                                                                                                                                                                                                                                                                                                                                                                                                                                                                                                                                                                                                                                                                                                                                                                                               |
|          | 50                                         | <b>5</b> 00 | \$750.00                                     | \$9,000.00                                         | \$250.00                                                  | \$3,000.00                                    |                                                                                                                                                                                                                                                                                                                                                                                                                                                                                                                                                                                                                                                                                                                                                                                                                                                                                                                                                                                                                                                                                                                                                                                                                                                                                                                                                                                                                                                                                                                                                                                                                                                                                                                                                                                                                                                                                                                                                                                                                                                                                                                               |
|          | 100                                        |             | \$1,500.00                                   | \$18,000.00                                        | \$500.00                                                  | \$6,000.00                                    |                                                                                                                                                                                                                                                                                                                                                                                                                                                                                                                                                                                                                                                                                                                                                                                                                                                                                                                                                                                                                                                                                                                                                                                                                                                                                                                                                                                                                                                                                                                                                                                                                                                                                                                                                                                                                                                                                                                                                                                                                                                                                                                               |
|          | 250                                        |             | \$3,750.00                                   | \$45,000.00                                        | \$1,250.00                                                | \$15,000.00                                   |                                                                                                                                                                                                                                                                                                                                                                                                                                                                                                                                                                                                                                                                                                                                                                                                                                                                                                                                                                                                                                                                                                                                                                                                                                                                                                                                                                                                                                                                                                                                                                                                                                                                                                                                                                                                                                                                                                                                                                                                                                                                                                                               |
|          | 500                                        | All and a   | \$7,500.00                                   | \$90,000.00                                        | \$2 <i>,</i> 500.00                                       | \$30,000.00                                   | Co B.                                                                                                                                                                                                                                                                                                                                                                                                                                                                                                                                                                                                                                                                                                                                                                                                                                                                                                                                                                                                                                                                                                                                                                                                                                                                                                                                                                                                                                                                                                                                                                                                                                                                                                                                                                                                                                                                                                                                                                                                                                                                                                                         |
|          | 750                                        | UMMISS O    | \$11,250.00                                  | \$135,000.00                                       | \$3,750.00                                                | \$45,000.00                                   | - Ludu                                                                                                                                                                                                                                                                                                                                                                                                                                                                                                                                                                                                                                                                                                                                                                                                                                                                                                                                                                                                                                                                                                                                                                                                                                                                                                                                                                                                                                                                                                                                                                                                                                                                                                                                                                                                                                                                                                                                                                                                                                                                                                                        |
|          | 1000                                       | A STOR      | \$15,000.00                                  | \$180,000.00                                       | \$5,000.00                                                | \$60,000.00                                   |                                                                                                                                                                                                                                                                                                                                                                                                                                                                                                                                                                                                                                                                                                                                                                                                                                                                                                                                                                                                                                                                                                                                                                                                                                                                                                                                                                                                                                                                                                                                                                                                                                                                                                                                                                                                                                                                                                                                                                                                                                                                                                                               |