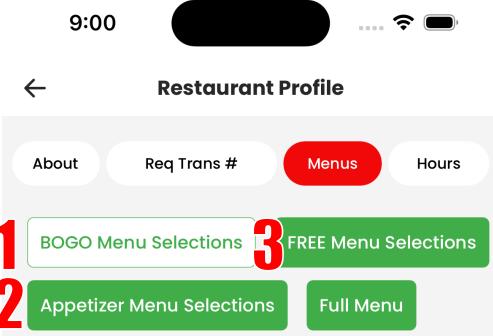

# You Control All 3 Your Dining Club Menus

Redemption Cost Ranges From ONLY 9%-15% Depending On How Well Your Staff Does With Upselling Drinks, Appetizers & Desserts.

**1**2

| Mill American Res                              |
|------------------------------------------------|
| 1785 W Lincoln Ave<br>Anaheim,California,32127 |